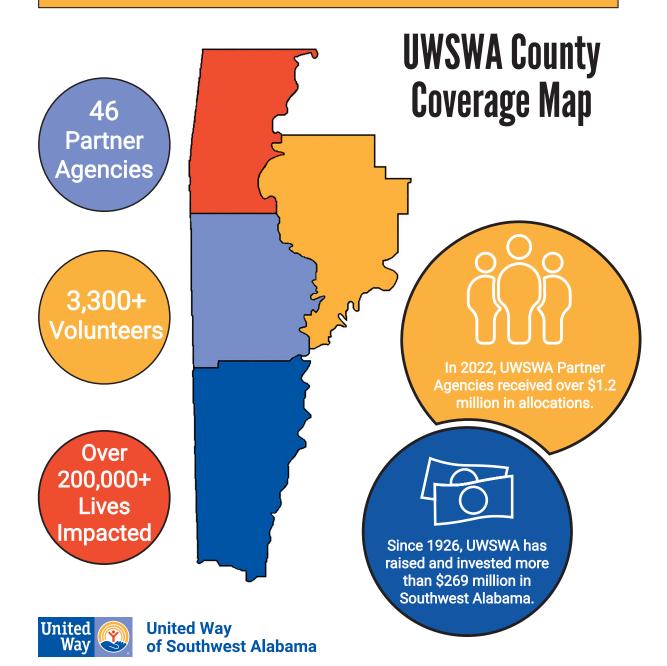

**Total Allocated to Partner Agencies:** \$1,206,745 and counting

> **Choctaw County:** \$15,600

**Clarke County:** \$90.145

**Mobile County:** \$1,005,000

#### Washington County: \$96,000

To ensure accountability and to demonstrate the impact of your donation, funded agencies participate in a rigorous application process every year and must provide measurable outcomes and outputs.